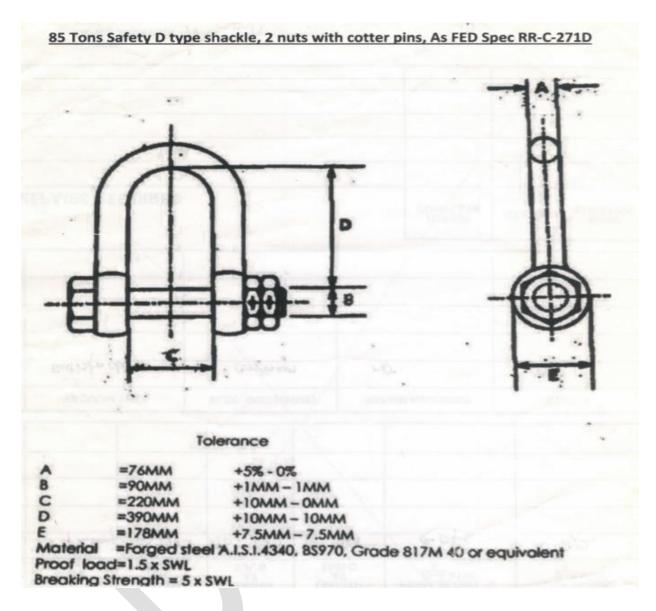

## 1 SPECIFICATIONS OF THE HEAVY DUTY D TYPE HAWSER SHACKLE

Variations and/or deviations from specification, if any, shall be illustrated clearly in detail. Complete technical specification details shall also provide together with following.

## **Other Conditions**

- a) Warranty period and conditions shall be specified clearly on the offer.
- **b)** Item manufacturing shall be in accordance with FED Spec RR-C-271D or equivalent and compatible to use with Chafe Chain A&B.
- **c)** A certified copy of proof load test certificate of prototype item to be provided with the bid.
- **d)** A original proof load test certificates certified by recognize third party inspector for items to be provided along with the items
- e) Recent customer list shall be attached with the offer.