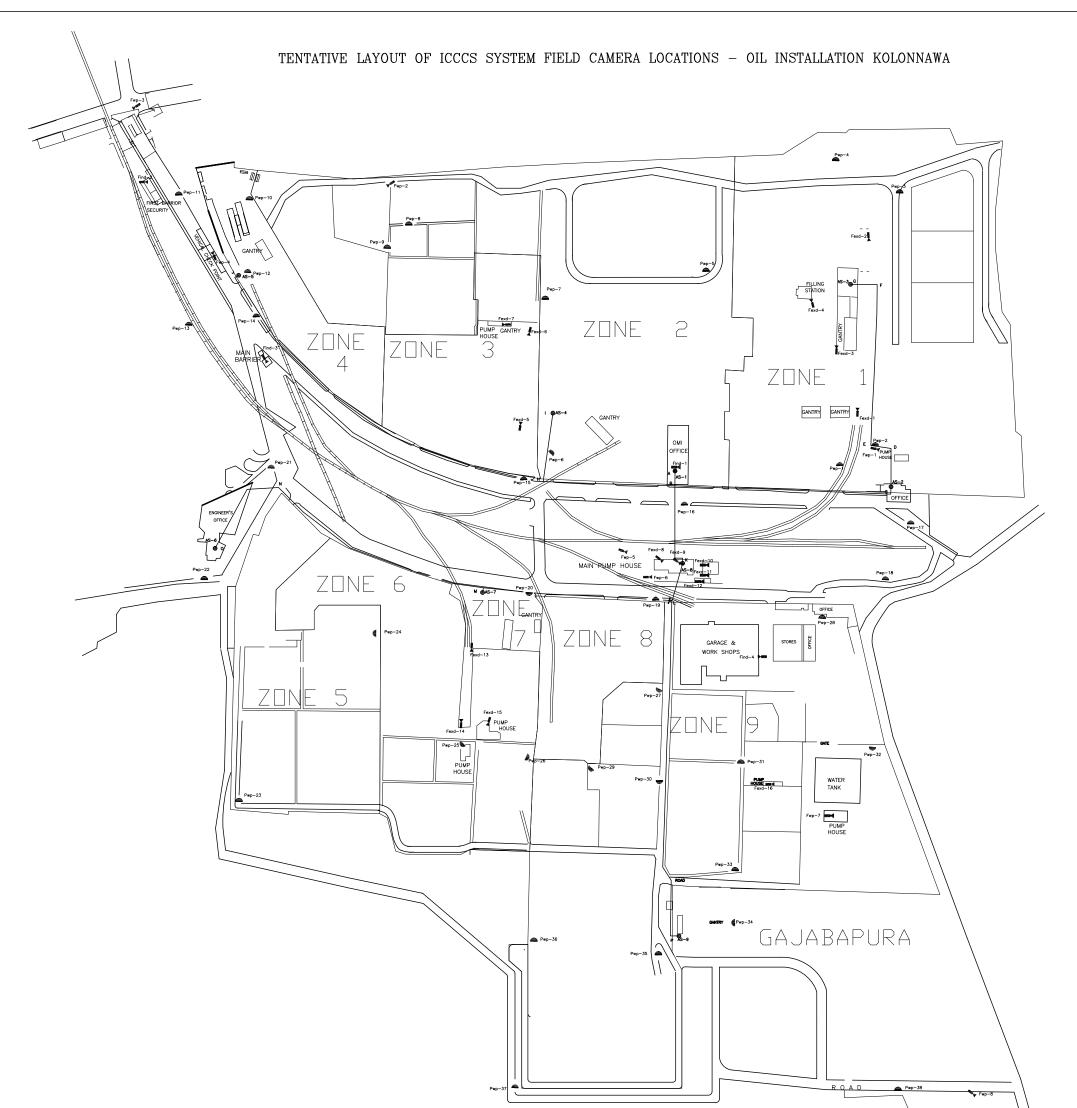

Section IX

Drawings

# **Drawing List**

| Drawing Title | Drawing Number |
|---------------|----------------|
| Site Layout   | 1              |

| Description        |            | Qty (No             |            |       |
|--------------------|------------|---------------------|------------|-------|
|                    |            | Weather In<br>Proof | ndoor      | Total |
| PTZ Camera         |            | Pwp<br>38           |            | 38    |
| Fixed Camera       | Fexd<br>16 |                     | Find<br>04 | 28    |
| Access Switch      |            |                     |            | 09    |
| Fiber Ooptic Route |            |                     |            |       |
|                    |            |                     |            |       |
|                    |            |                     |            |       |
|                    |            |                     |            |       |
|                    |            |                     |            |       |

LEGEND Symbol